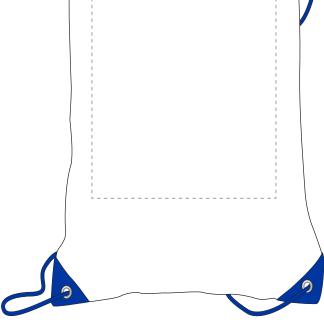

Product Image for visualisation - colours may vary

The dashed line is to demonstrate print area and will not appear on your printed item